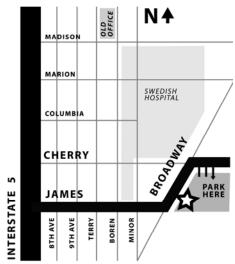

### **DOWNTOWN - Driving Directions**

From Interstate 5

- Southbound: take exit 165A (Columbia-James)
- Northbound: take exit 164 (Madison-James)

After exiting North or Southbound

- Go east (uphill) on James
- North (left) on Broadway
- At the 1st light turn East (right) on Cherry

Park in the third entrance on the right.

Please complete new patient forms prior to your visit by going to www.FootAnkle.com

| Notes: |  |  |
|--------|--|--|
|        |  |  |
|        |  |  |
|        |  |  |
|        |  |  |
|        |  |  |
|        |  |  |
|        |  |  |
|        |  |  |